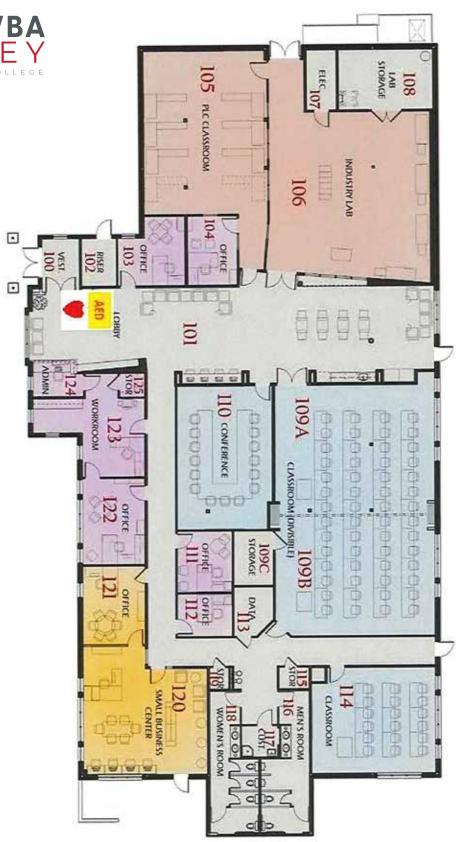

ublic Safety Training Complex** 

Inside Mobile Classroom

Robert E. Paap (PAAP)

Inside Front Door at Main Entry on Top

Level

**Executive Center** 

Main Lobby

**Maintenance Facility** 

Office Area

**Alexander Applied Technology Center** 

Near Room 207

**Alexander Early College** 

Lobby Near Reception Desk

(Unit is owner and maintained by

Alexander County School System)



#### **STUDENT SERVICES**



Emergency Exit



### **STUDENT CENTER**





### **CUYLER A. DUNBAR**





### **TARLTON COMPLEX**





#### **DENTAL HYGIENE**





### CATAWBA VALLEY FURNITURE ACADEMY





## WORKFORCE SOLUTIONS COMPLEX





### COSMETOLOGY





#### **MAIN CAMPUS**





## ADMINISTRATIVE OFFICES





# MANUFACTURING SOLUTIONS CENTER





#### **ROBERT E. PAAP**





#### **EXECUTIVE CENTER**





# PUBLIC SAFETY TRAINING CENTER





### ALEXANDER APPLIED TECHNOLOGY CENTER





### ALEXANDER EARLY COLLEGE

Emergency Exits