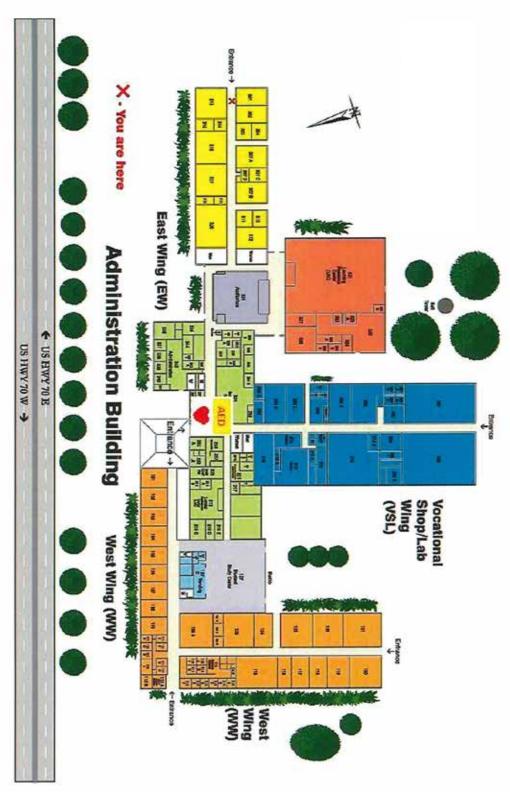

nufacturing Solutions Center (MSC)** 

Main Entrance Lobby

**Main Campus** 

Administrative Offices Across from

Auditorium

**Public Safety Training Complex** 

Inside Mobile Classroom

Robert E. Paap (PAAP)

Inside Front Door at Main Entry on Top

Level

**Executive Center** 

Main Lobby

**Maintenance Facility** 

Office Area

**Alexander Applied Technology Center** 

Near Room 207

**Alexander Early College** 

Lobby Near Reception Desk

(Unit is owner and maintained by

Alexander County School System)



#### **STUDENT SERVICES**



Emergency Exit



### **STUDENT CENTER**





### **CUYLER A. DUNBAR**





### **TARLTON COMPLEX**





#### **DENTAL HYGIENE**





### CATAWBA VALLEY FURNITURE ACADEMY





## WORKFORCE SOLUTIONS COMPLEX





### COSMETOLOGY





#### **MAIN CAMPUS**





## ADMINISTRATIVE OFFICES





# MANUFACTURING SOLUTIONS CENTER





#### **ROBERT E. PAAP**





#### **EXECUTIVE CENTER**





# PUBLIC SAFETY TRAINING CENTER





### ALEXANDER APPLIED TECHNOLOGY CENTER





### ALEXANDER EARLY COLLEGE

Emergency Exits