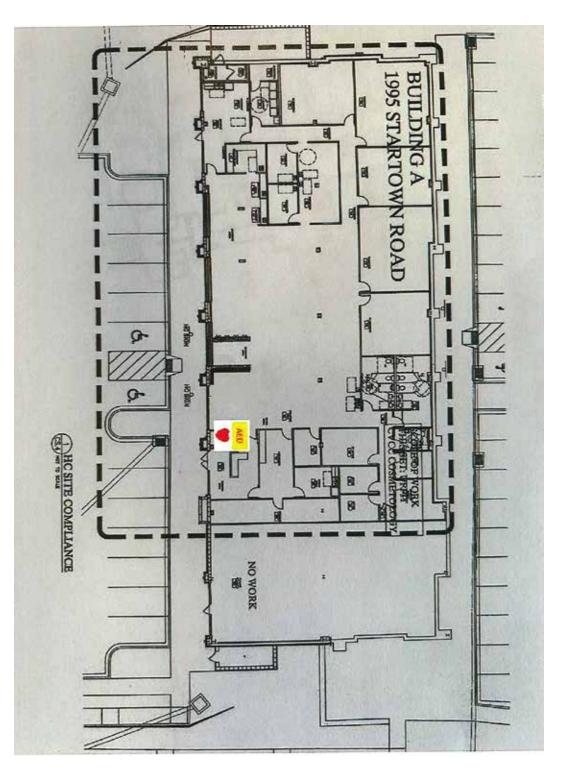

Main Entrance

**Main Campus** 

Near Human Resources & Business Office

**Manufacturing Solutions Center (MSC)** 

Main Entrance Lobby

**Main Campus** 

Administrative Offices Across from

Auditorium