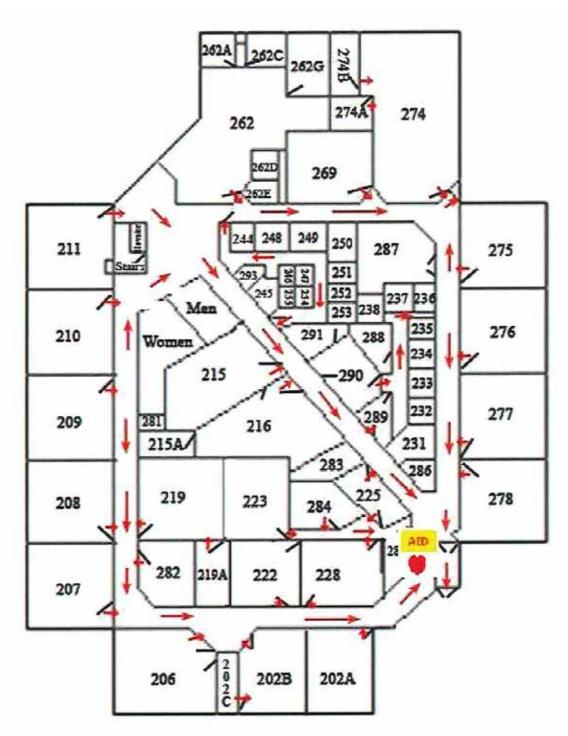

Office Area

**Alexander Applied Technology Center** 

Near Room 207

**Alexander Early College** 

Lobby Near Reception Desk

(Unit is owner and maintained by

Alexander County School System)