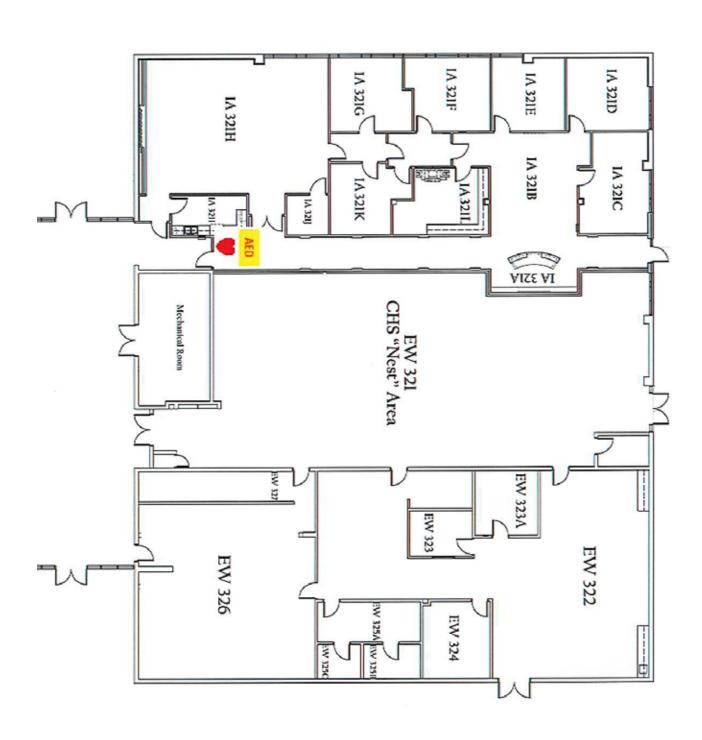

SC)** 

Main Entrance Lobby

**Main Campus** 

Administrative Offices Across from

Auditorium

**Public Safety Training Complex** 

Inside Mobile Classroom

Robert E. Paap (PAAP)

Inside Front Door at Main Entry on Top

Level

**Executive Center** 

Main Lobby

**Maintenance Facility** 

Office Area

**Alexander Applied Technology Center** 

Near Room 207

**Alexander Early College** 

Lobby Near Reception Desk

(Unit is owner and maintained by

Alexander County School System)



#### **STUDENT SERVICES**



Emergency Exit



### **STUDENT CENTER**





### **CUYLER A. DUNBAR**





### **TARLTON COMPLEX**





#### **DENTAL HYGIENE**





### CATAWBA VALLEY FURNITURE ACADEMY





## WORKFORCE SOLUTIONS COMPLEX





### COSMETOLOGY





#### **MAIN CAMPUS**





## ADMINISTRATIVE OFFICES





# MANUFACTURING SOLUTIONS CENTER





#### **ROBERT E. PAAP**





#### **EXECUTIVE CENTER**





# PUBLIC SAFETY TRAINING CENTER





### ALEXANDER APPLIED TECHNOLOGY CENTER





### ALEXANDER EARLY COLLEGE

Emergency Exits