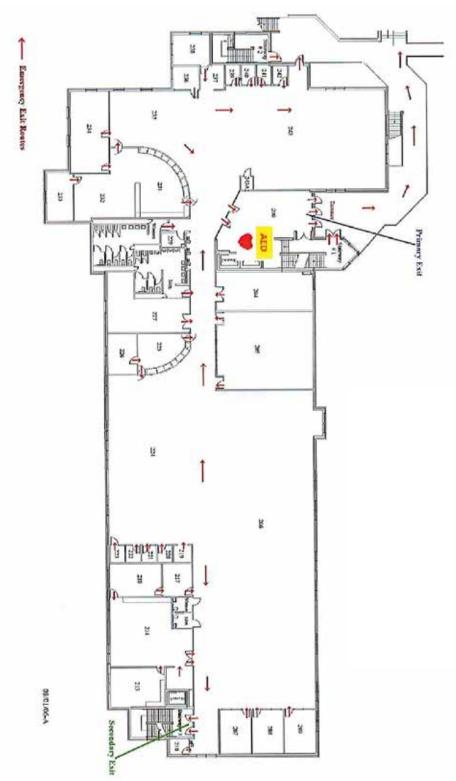

rniture Academy (CVFA)** 

Break Area

**Workforce Solutions Center (WSC)** 

Main Entrance

Cosmetology

Main Entrance

**Main Campus** 

Near Human Resources & Business Office

**Manufacturing Solutions Center (MSC)** 

Main Entrance Lobby

**Main Campus** 

Administrative Offices Across from

Auditorium

**Public Safety Training Complex** 

Inside Mobile Classroom

Robert E. Paap (PAAP)

Inside Front Door at Main Entry on Top

Level

**Executive Center** 

Main Lobby

**Maintenance Facility** 

Office Area

**Alexander Applied Technology Center** 

Near Room 207

**Alexander Early College** 

Lobby Near Reception Desk

(Unit is owner and maintained by

Alexander County School System)



#### **STUDENT SERVICES**



Emergency Exit



### **STUDENT CENTER**





### **CUYLER A. DUNBAR**





### **TARLTON COMPLEX**





#### **DENTAL HYGIENE**





### CATAWBA VALLEY FURNITURE ACADEMY





## WORKFORCE SOLUTIONS COMPLEX





### COSMETOLOGY





#### **MAIN CAMPUS**





## ADMINISTRATIVE OFFICES





# MANUFACTURING SOLUTIONS CENTER





#### **ROBERT E. PAAP**





#### **EXECUTIVE CENTER**





# PUBLIC SAFETY TRAINING CENTER





### ALEXANDER APPLIED TECHNOLOGY CENTER





### ALEXANDER EARLY COLLEGE

Emergency Exits