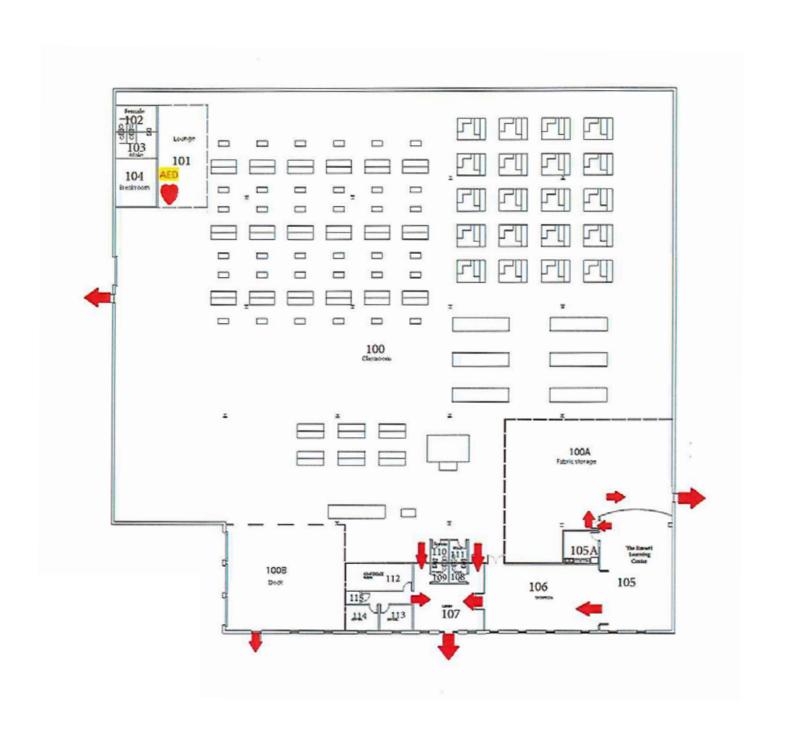

logy

Main Entrance

**Main Campus** 

Near Human Resources & Business Office

**Manufacturing Solutions Center (MSC)** 

Main Entrance Lobby

**Main Campus** 

Administrative Offices Across from

Auditorium

**Public Safety Training Complex** 

Inside Mobile Classroom

Robert E. Paap (PAAP)

Inside Front Door at Main Entry on Top

Level

**Executive Center** 

Main Lobby

**Maintenance Facility** 

Office Area

**Alexander Applied Technology Center** 

Near Room 207

**Alexander Early College** 

Lobby Near Reception Desk

(Unit is owner and maintained by

Alexander County School System)



#### **STUDENT SERVICES**



Emergency Exit



### **STUDENT CENTER**





### **CUYLER A. DUNBAR**





### **TARLTON COMPLEX**





#### **DENTAL HYGIENE**





### CATAWBA VALLEY FURNITURE ACADEMY





## WORKFORCE SOLUTIONS COMPLEX





### COSMETOLOGY





#### **MAIN CAMPUS**





## ADMINISTRATIVE OFFICES





# MANUFACTURING SOLUTIONS CENTER





#### **ROBERT E. PAAP**





#### **EXECUTIVE CENTER**





# PUBLIC SAFETY TRAINING CENTER





### ALEXANDER APPLIED TECHNOLOGY CENTER





### ALEXANDER EARLY COLLEGE

Emergency Exits