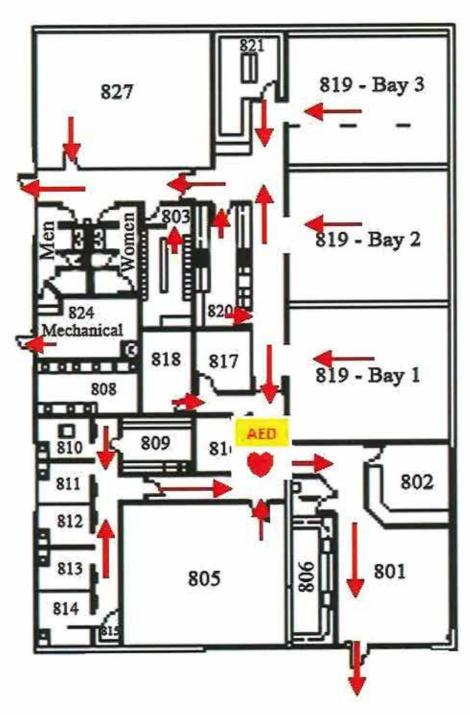

ns Center (WSC)** 

Main Entrance

Cosmetology

Main Entrance

**Main Campus** 

Near Human Resources & Business Office

**Manufacturing Solutions Center (MSC)** 

Main Entrance Lobby

**Main Campus** 

Administrative Offices Across from

Auditorium

**Public Safety Training Complex** 

Inside Mobile Classroom

Robert E. Paap (PAAP)

Inside Front Door at Main Entry on Top

Level

**Executive Center** 

Main Lobby

**Maintenance Facility** 

Office Area

**Alexander Applied Technology Center** 

Near Room 207

**Alexander Early College** 

Lobby Near Reception Desk

(Unit is owner and maintained by

Alexander County School System)



#### **STUDENT SERVICES**



Emergency Exit



### **STUDENT CENTER**





### **CUYLER A. DUNBAR**





### **TARLTON COMPLEX**





#### **DENTAL HYGIENE**





### CATAWBA VALLEY FURNITURE ACADEMY





## WORKFORCE SOLUTIONS COMPLEX





### COSMETOLOGY





#### **MAIN CAMPUS**





## ADMINISTRATIVE OFFICES





# MANUFACTURING SOLUTIONS CENTER





#### **ROBERT E. PAAP**





#### **EXECUTIVE CENTER**





# PUBLIC SAFETY TRAINING CENTER





### ALEXANDER APPLIED TECHNOLOGY CENTER





### ALEXANDER EARLY COLLEGE

Emergency Exits