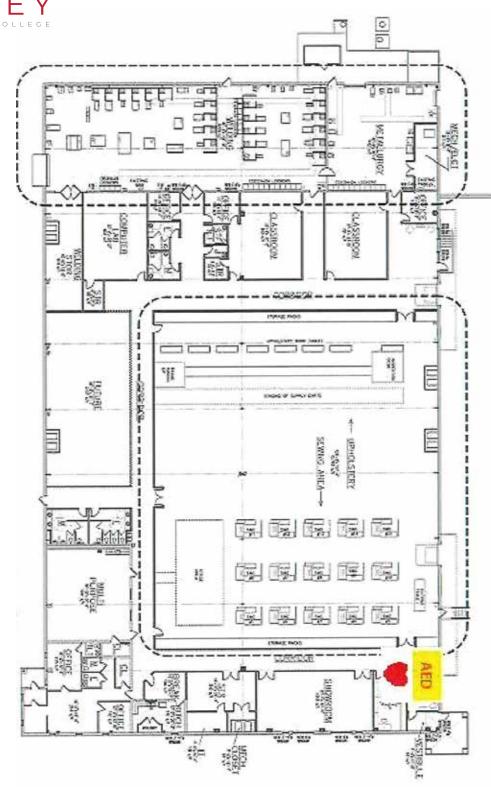

Inside Front Door at Main Entry on Top

Level

**Executive Center** 

Main Lobby

**Maintenance Facility** 

Office Area

**Alexander Applied Technology Center** 

Near Room 207

**Alexander Early College** 

Lobby Near Reception Desk

(Unit is owner and maintained by

Alexander County School System)



#### **STUDENT SERVICES**



Emergency Exit



### **STUDENT CENTER**





### **CUYLER A. DUNBAR**





### **TARLTON COMPLEX**





#### **DENTAL HYGIENE**





### CATAWBA VALLEY FURNITURE ACADEMY





## WORKFORCE SOLUTIONS COMPLEX





### COSMETOLOGY





#### **MAIN CAMPUS**





## ADMINISTRATIVE OFFICES





# MANUFACTURING SOLUTIONS CENTER





#### **ROBERT E. PAAP**





#### **EXECUTIVE CENTER**





# PUBLIC SAFETY TRAINING CENTER





### ALEXANDER APPLIED TECHNOLOGY CENTER





### ALEXANDER EARLY COLLEGE

Emergency Exits