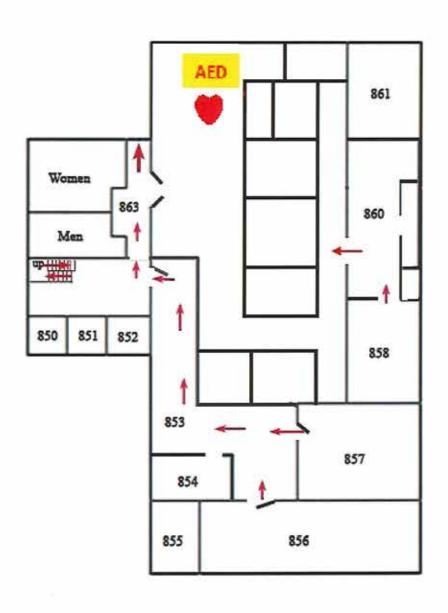

ton Complex** 

1st Floor

**Dental Hygiene** 

Lobby

**Catawba Valley Furniture Academy (CVFA)** 

Break Area

**Workforce Solutions Center (WSC)** 

Main Entrance

Cosmetology

Main Entrance

**Main Campus** 

Near Human Resources & Business Office

**Manufacturing Solutions Center (MSC)** 

Main Entrance Lobby

**Main Campus** 

Administrative Offices Across from

Auditorium

**Public Safety Training Complex** 

Inside Mobile Classroom

Robert E. Paap (PAAP)

Inside Front Door at Main Entry on Top

Level

**Executive Center** 

Main Lobby

**Maintenance Facility** 

Office Area

**Alexander Applied Technology Center** 

Near Room 207

**Alexander Early College** 

Lobby Near Reception Desk

(Unit is owner and maintained by

Alexander County School System)



#### **STUDENT SERVICES**



Emergency Exit



### **STUDENT CENTER**





### **CUYLER A. DUNBAR**





### **TARLTON COMPLEX**





#### **DENTAL HYGIENE**





### CATAWBA VALLEY FURNITURE ACADEMY





## WORKFORCE SOLUTIONS COMPLEX





### COSMETOLOGY





#### **MAIN CAMPUS**





## ADMINISTRATIVE OFFICES





# MANUFACTURING SOLUTIONS CENTER





#### **ROBERT E. PAAP**





#### **EXECUTIVE CENTER**





# PUBLIC SAFETY TRAINING CENTER





### ALEXANDER APPLIED TECHNOLOGY CENTER





### ALEXANDER EARLY COLLEGE

Emergency Exits