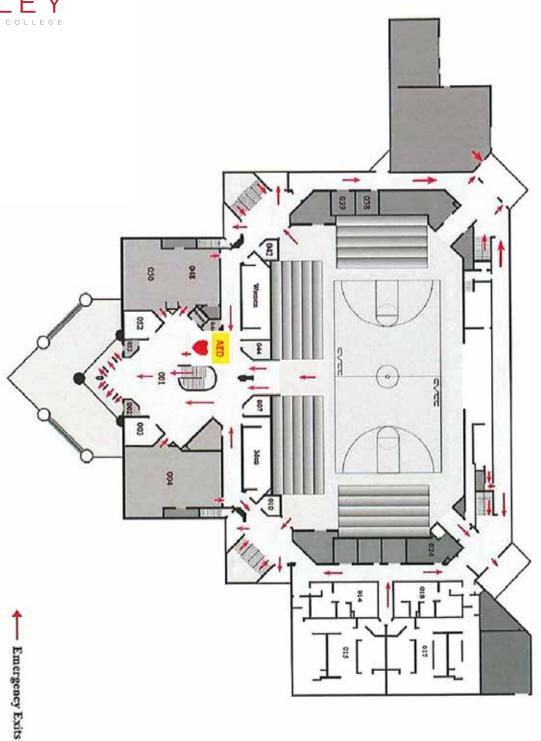

eak Area

**Workforce Solutions Center (WSC)** 

Main Entrance

Cosmetology

Main Entrance

**Main Campus** 

Near Human Resources & Business Office

**Manufacturing Solutions Center (MSC)** 

Main Entrance Lobby

**Main Campus** 

Administrative Offices Across from

Auditorium

**Public Safety Training Complex** 

Inside Mobile Classroom

Robert E. Paap (PAAP)

Inside Front Door at Main Entry on Top

Level

**Executive Center** 

Main Lobby

**Maintenance Facility** 

Office Area

**Alexander Applied Technology Center** 

Near Room 207

**Alexander Early College** 

Lobby Near Reception Desk

(Unit is owner and maintained by

Alexander County School System)



#### **STUDENT SERVICES**



Emergency Exit



### **STUDENT CENTER**





### **CUYLER A. DUNBAR**





### **TARLTON COMPLEX**





#### **DENTAL HYGIENE**





### CATAWBA VALLEY FURNITURE ACADEMY





## WORKFORCE SOLUTIONS COMPLEX





### COSMETOLOGY





#### **MAIN CAMPUS**





## ADMINISTRATIVE OFFICES





# MANUFACTURING SOLUTIONS CENTER





#### **ROBERT E. PAAP**





#### **EXECUTIVE CENTER**





# PUBLIC SAFETY TRAINING CENTER





### ALEXANDER APPLIED TECHNOLOGY CENTER





### ALEXANDER EARLY COLLEGE

Emergency Exits