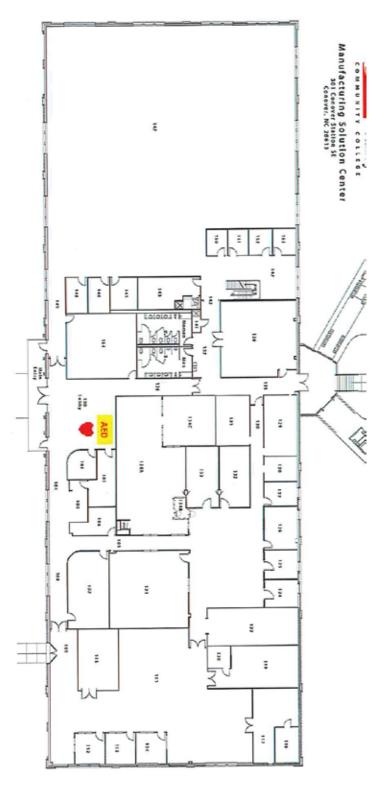

# MANUFACTURING SOLUTIONS CENTER

Main Entrance

**Main Campus** 

Near Human Resources & Business Office

**Manufacturing Solutions Center (MSC)** 

Main Entrance Lobby

**Main Campus** 

Administrative Offices Across from

Auditorium