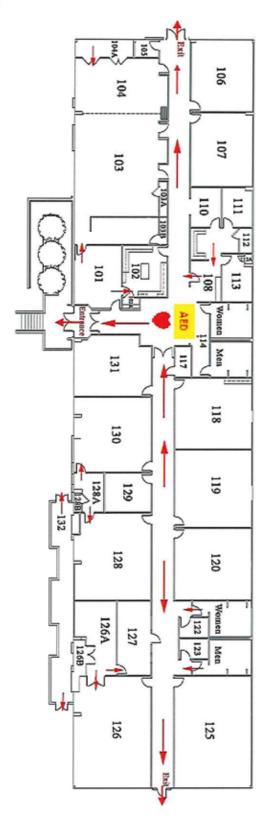

xecutive Center** 

Main Lobby

**Maintenance Facility** 

Office Area

**Alexander Applied Technology Center** 

Near Room 207

**Alexander Early College** 

Lobby Near Reception Desk

(Unit is owner and maintained by

Alexander County School System)



#### **STUDENT SERVICES**



Emergency Exit



### **STUDENT CENTER**





### **CUYLER A. DUNBAR**





### **TARLTON COMPLEX**





#### **DENTAL HYGIENE**





### CATAWBA VALLEY FURNITURE ACADEMY





## WORKFORCE SOLUTIONS COMPLEX





### COSMETOLOGY





#### **MAIN CAMPUS**





## ADMINISTRATIVE OFFICES





# MANUFACTURING SOLUTIONS CENTER





#### **ROBERT E. PAAP**





#### **EXECUTIVE CENTER**





# PUBLIC SAFETY TRAINING CENTER





### ALEXANDER APPLIED TECHNOLOGY CENTER





### ALEXANDER EARLY COLLEGE

Emergency Exits